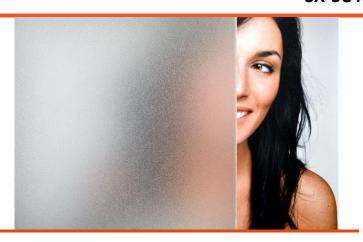

## **Product Description**

SOLYX® **SX-SC465 Sand** is a semi-transparent, textured static cling film that simulates sandblasted glass. It is ideal for obscuring visibility while allowing good light transmission.

## **Product Details**

SOLYX® SX-SC465 Sand is a semi-transparent, textured nonadhesive film that simulates sandblasted glass. Manufactured from durable polypropylene and supplied with a clear release liner, it is recommended for application to interior glass, exterior glass (inside surface), plastics, and polycarbonate sheets. This fully removeable and reusable static cling film is ideal for privacy, decorative, or architectural applications.